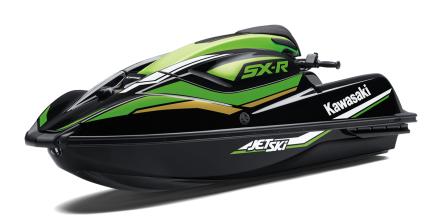

## JET SKI® SX-R™

## **DETAILS**

Overall Length 104.5 in.

Overall Width 30.1 in.

Overall Height 33.1 in.

Curb Weight 551.3 lb.\*

Seating Capacity

**Color Choices** Ebony/Lime Green

**Warranty** 12 Month Limited Warranty