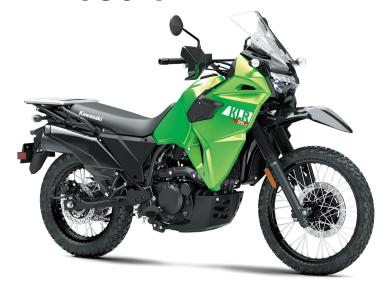

**Overall Height** 56.3/54.9 in (screen hi/lo)

7.3 in Ground Clearance

**Seat Height** 

32.1 in

Non-ABS: 456.2 lb. / ABS: 460.6 lb\* **Curb Weight** 

**Fuel Capacity** 6.1 gal

Wheelbase 59.6 in

**Color Choices** Pearl Storm Gray, Candy Lime Green