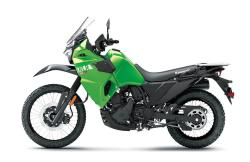

**Overall Height** 56.3/54.9 in (screen hi/lo)

7.3 in Ground Clearance

**Seat Height** 

32.1 in

Non-ABS: 456.2 lb. / ABS: 460.6 lb\* **Curb Weight** 

**Fuel Capacity** 6.1 gal

Wheelbase 59.6 in

**Color Choices** Pearl Storm Gray, Candy Lime Green