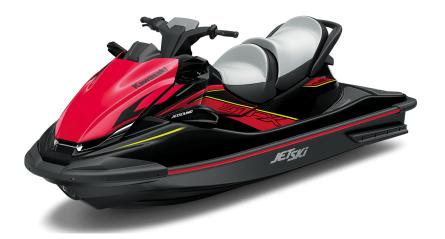

## JET SKI® STX® 160LX

## **DETAILS**

Overall Length 124.1 in

Overall Width 46.5 in

Overall Height 45.4 in

Curb Weight 877.6 lb\*

Seating

Capacity

Color Choices Ebony/Neon Red