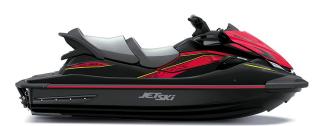

## JET SKI® STX® 160LX

## **DETAILS**

Overall Length 124.1 in

Overall Width 46.5 in

Overall Height 45.4 in

Curb Weight 877.6 lb\*

Seating

Capacity

Color Choices Ebony/Neon Red