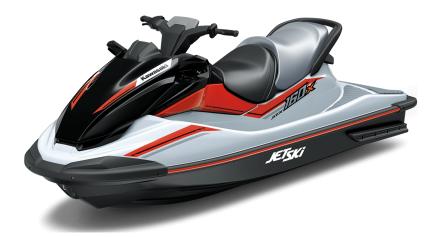

## JET SKI® STX® 160X

## **POWER**

Engine 4-stroke, DOHC, four valves per cylinder,

4-cylinder inline

Displacement 1,498cc

Bore x Stroke 83.0 x 69.2mm

Compression 1

Ratio

10.6:1

**Induction** Naturally aspirated

Maximum Boost N/A

Cooling

Inducted water

System

DFI® with 60mm throttle body

Fuel System
Ignition

TCBI with Digital Advance

Starting System Electric

Propulsion System 148mm jet pump, axial-flow, single stage

Impeller

3-blade, oval-edge stainless steel

## **PERFORMANCE**

**Lubrication** Semi-dry sump system

**Coupling** Direct drive from engine

Oil Capacity 5.3 qt

Fuel Capacity 20.6 gal

**Load Capacity** 496 lb

Storage 35.0 gal Capacity

## **DETAILS**

Overall Length 124.1 in

124,111

Overall Width 46.5 in

Overall Height 45.4 in

Curb Weight 864.4 lb\*

**Seating Capacity** 

3

**Color Choices** 

Crystal White/Ebony

Warranty

12 Month Limited Warranty

Scan with camera to view videos, key features and more.