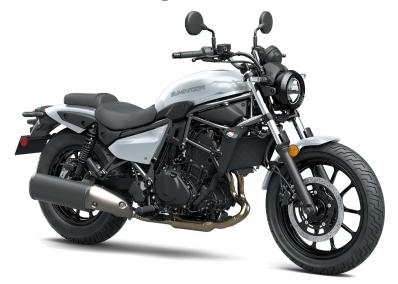

## **ELIMINATOR®**

| D | N | V | V | E | D |
|---|---|---|---|---|---|
| Г | u | V | v | С | π |

Engine 4-stroke, 2-cylinder, DOHC, liquid-cooled

Displacement 451cc

Bore x Stroke 70.0 x 58.6mm

Compression

Ratio

Wheelbase 59.8 in

**Special Features** Smartphone connectivity, RIDEOLOGY THE

ΔРР

**Color Choices** Pearl Storm Gray, Pearl Robotic White

Warranty 12 Month Limited Warranty