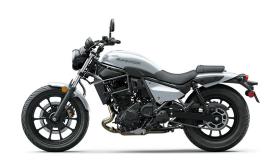

## **ELIMINATOR®**

| D | N | V | V | E | D |
|---|---|---|---|---|---|
| Г | u | V | v | С | π |

Engine 4-stroke, 2-cylinder, DOHC, liquid-cooled

Displacement 451cc

Bore x Stroke 70.0 x 58.6mm

Compression

Ratio

Wheelbase 59.8 in

**Special Features** Smartphone connectivity, RIDEOLOGY THE

ΔРР

**Color Choices** Pearl Storm Gray, Pearl Robotic White

Warranty 12 Month Limited Warranty