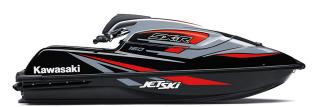

## JET SKI® SX-R™ 160

## **DETAILS**

Overall Length | 104.5 in

Overall Width 30.1 in

Overall Height 33.1 in

Curb Weight 551.3 lb\*

Seating Capacity

itv

**Color Choices** 