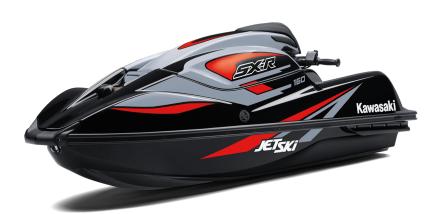

## JET SKI® SX-R™ 160

## **DETAILS**

Overall Length | 104.5 in

Overall Width 30.1 in

Overall Height 33.1 in

Curb Weight 551.3 lb\*

Seating Capacity

itv

**Color Choices** 