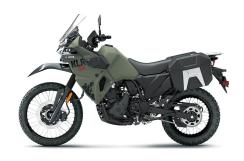

## KLR®650 ADVENTURE ABS

Seat Height 34.3 in

Curb Weight 487.1 lb\*

Fuel Capacity 6.1 gal

Wheelbase 60.6 in

**Color Choices** Pearl Matte Sage Green, Metallic Matte

Twilight Blue

**Warranty** 12 Month Limited Warranty