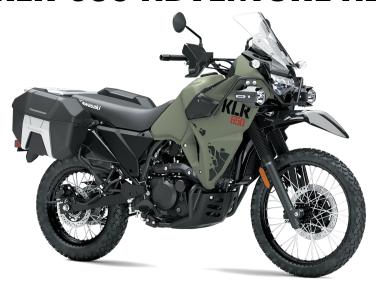

## KLR®650 ADVENTURE ABS

Seat Height 34.3 in

Curb Weight 487.1 lb\*

Fuel Capacity 6.1 gal

Wheelbase 60.6 in

**Color Choices** Pearl Matte Sage Green, Metallic Matte

Twilight Blue

**Warranty** 12 Month Limited Warranty