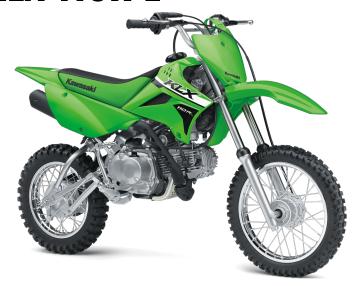

## KLX®110R L

## **POWER**

**Engine** 4-stroke single, SOHC, air-cooled

Displacement 112cc

**Bore x Stroke** 53.0 x 50.6mm

Compression

Ratio

9.5:1

**Fuel System** 18mm Keihin carburetor and screw type

## **DETAILS**

Backbone frame, high-tensile steel **Frame Type** 

Rake/Trail 24.2° / 1.9 in

**Overall Length** 61.4 in

25.6 in **Overall Width** 

39.0 in **Overall Height** 

10.4 in Ground Clearance

**Seat Height** 28.7 in

**Curb Weight** 167.5 lb\*

**Fuel Capacity** 1.0 gal

Wheelbase 42.3 in

**Color Choices** Lime Green, Battle Gray

6 Months Warranty

## **PERFORMANCE**

**Front** Suspension / **Wheel Travel** 

30mm hydraulic telescopic fork/5.5 in

Rear

Swingarm with single hydraulic shock/5.2

Suspension / **Wheel Travel** 

**Front Tire** 2.50 x 14

Scan with camera to view videos. key features and more.