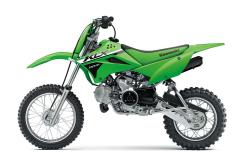

## KLX®110R L

## **POWER**

**Engine** 4-stroke single, SOHC, air-cooled

Displacement 112cc

**Bore x Stroke** 53.0 x 50.6mm

Compression

Ratio

9.5:1

**Fuel System** 18mm Keihin carburetor and screw type

## **DETAILS**

Backbone frame, high-tensile steel **Frame Type** 

Rake/Trail 24.2° / 1.9 in

**Overall Length** 61.4 in

25.6 in **Overall Width** 

39.0 in **Overall Height** 

10.4 in Ground Clearance

**Seat Height** 28.7 in

**Curb Weight** 167.5 lb\*

**Fuel Capacity** 1.0 gal

Wheelbase 42.3 in

**Color Choices** Lime Green, Battle Gray

6 Months Warranty

## **PERFORMANCE**

**Front** Suspension / **Wheel Travel** 

30mm hydraulic telescopic fork/5.5 in

Rear

Swingarm with single hydraulic shock/5.2

Suspension / **Wheel Travel** 

**Front Tire** 2.50 x 14

Scan with camera to view videos. key features and more.