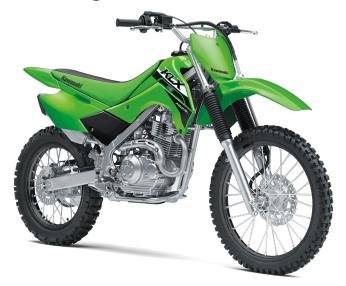

## KLX®140R L

90/100-16

piston caliper

piston caliper

## **POWER**

**Engine** 4-stroke single, SOHC, air-cooled

Displacement 144cc

Bore x Stroke 58.0 x 54.4mm

Compression

Ratio

9.5:1

**Fuel System** 20mm Keihin carburetor

**Ignition** Digital DC-CDI

**Transmission** 5-speed, return shift, with wet multi-disc

manual clutch

Final Drive Chain

## DETAILS

**Rear Tire** 

**Front Brakes** 

**Rear Brakes** 

Frame Type High-tensile steel, box-section perimeter

Single 220mm petal disc with a dual-

Single 186mm petal disc with single-

Rake/Trail 27°/3.8 in

Overall Length 74.6 in

Overall Width 31.1 in

Overall Height 42.3 in

Ground

Clearance

**Seat Height** 

**Curb Weight** 

**Fuel Capacity** 

Wheelbase 50.6 in

Color Choices Lime Green, Battle Gray

1.5 gal

10.0 in

31.5 in

209.4 lb\*

**Warranty** 6 Month Limited Warranty

## **PERFORMANCE**

Front Suspension / Wheel Travel 33mm telescopic fork/7.1 in

Rear Suspension / Wheel Travel Uni-Trak® linkage system and single shock with piggyback reservoir, fully adjustable preload and 22-way rebound damping/7.1

ın

Front Tire 70/100-19

Scan with camera to view videos, key features and more.