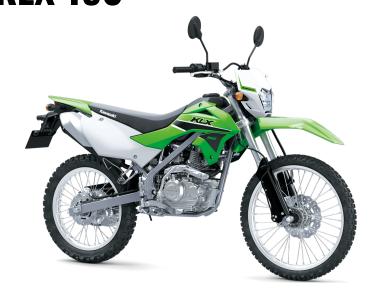

Curb Weight 118 kg

**Fuel Capacity** 6.9 L

Wheelbase 1,345 mm

**Color Choices** Lime Green