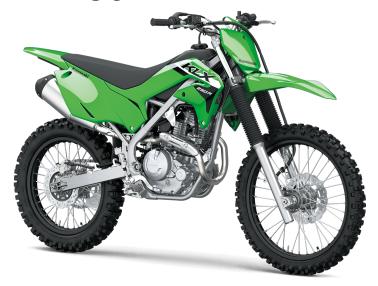

**Curb Weight** 253.6 lb\* / 262.3 lb\* CA Model

Fuel Capacity 1.7 gal

Wheelbase 53.5 in

**Color Choices** Lime Green, Battle Gray

**Warranty** 6 Month Limited Warranty