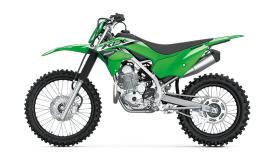

**Curb Weight** 253.6 lb\* / 262.3 lb\* CA Model

Fuel Capacity 1.7 gal

Wheelbase 53.5 in

**Color Choices** Lime Green, Battle Gray

**Warranty** 6 Month Limited Warranty