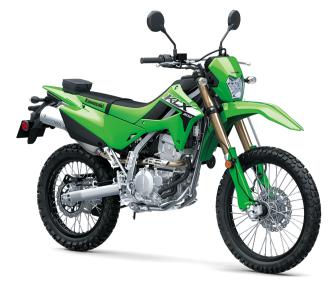

## **KLX**<sub>®</sub>300

## **DETAILS**

**Frame Type** 

| Rake/Trail          | 26.7°/4.2 in                                         |
|---------------------|------------------------------------------------------|
| Overall Length      | 85.6 in                                              |
| Overall Width       | 32.3 in                                              |
| Overall Height      | 46.7 in                                              |
| Ground<br>Clearance | 10.8 in                                              |
| Seat Height         | 35.2 in                                              |
| Curb Weight         | 302.1 lb*                                            |
| Fuel Capacity       | 2.0 gal                                              |
| Wheelbase           | 56.7 in                                              |
| Color Choices       | Lime Green, Battle Gray, Cypher Camo Gray<br>(Matte) |
| Warranty            | 12 Month Limited Warranty                            |