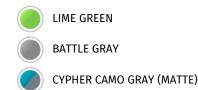

## **DETAILS**

**Frame Type** 

| Rake/Trail          | 26.7°/4.2 in                                         |
|---------------------|------------------------------------------------------|
| Overall Length      | 85.6 in                                              |
| Overall Width       | 32.3 in                                              |
| Overall Height      | 46.7 in                                              |
| Ground<br>Clearance | 10.8 in                                              |
| Seat Height         | 35.2 in                                              |
| Curb Weight         | 302.1 lb*                                            |
| Fuel Capacity       | 2.0 gal                                              |
| Wheelbase           | 56.7 in                                              |
| Color Choices       | Lime Green, Battle Gray, Cypher Camo Gray<br>(Matte) |
| Warranty            | 12 Month Limited Warranty                            |