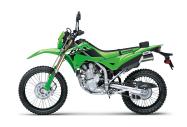

## **KLX**<sub>®</sub>300

## **DETAILS**

**Frame Type** 

| Rake/Trail          | 26.7°/4.2 in                                         |
|---------------------|------------------------------------------------------|
| Overall Length      | 85.6 in                                              |
| Overall Width       | 32.3 in                                              |
| Overall Height      | 46.7 in                                              |
| Ground<br>Clearance | 10.8 in                                              |
| Seat Height         | 35.2 in                                              |
| Curb Weight         | 302.1 lb*                                            |
| Fuel Capacity       | 2.0 gal                                              |
| Wheelbase           | 56.7 in                                              |
| Color Choices       | Lime Green, Battle Gray, Cypher Camo Gray<br>(Matte) |
| Warranty            | 12 Month Limited Warranty                            |