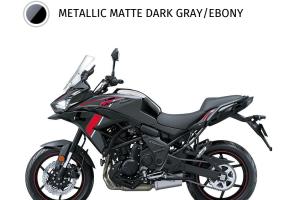

**Ground** 6.7 in

Clearance

Seat Height 33.3 in

Curb Weight 482.9 lb\*

Fuel Capacity 5.5 gal

Wheelbase 55.7 in

Color Choices METALLIC MATTE DARK GRAY/EBONY

Warranty 12 month limited warranty