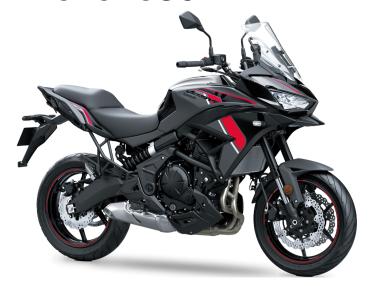

**Ground** 6.7 in

Clearance

Seat Height 33.3 in

Curb Weight 482.9 lb\*

Fuel Capacity 5.5 gal

Wheelbase 55.7 in

Color Choices METALLIC MATTE DARK GRAY/EBONY

Warranty 12 month limited warranty